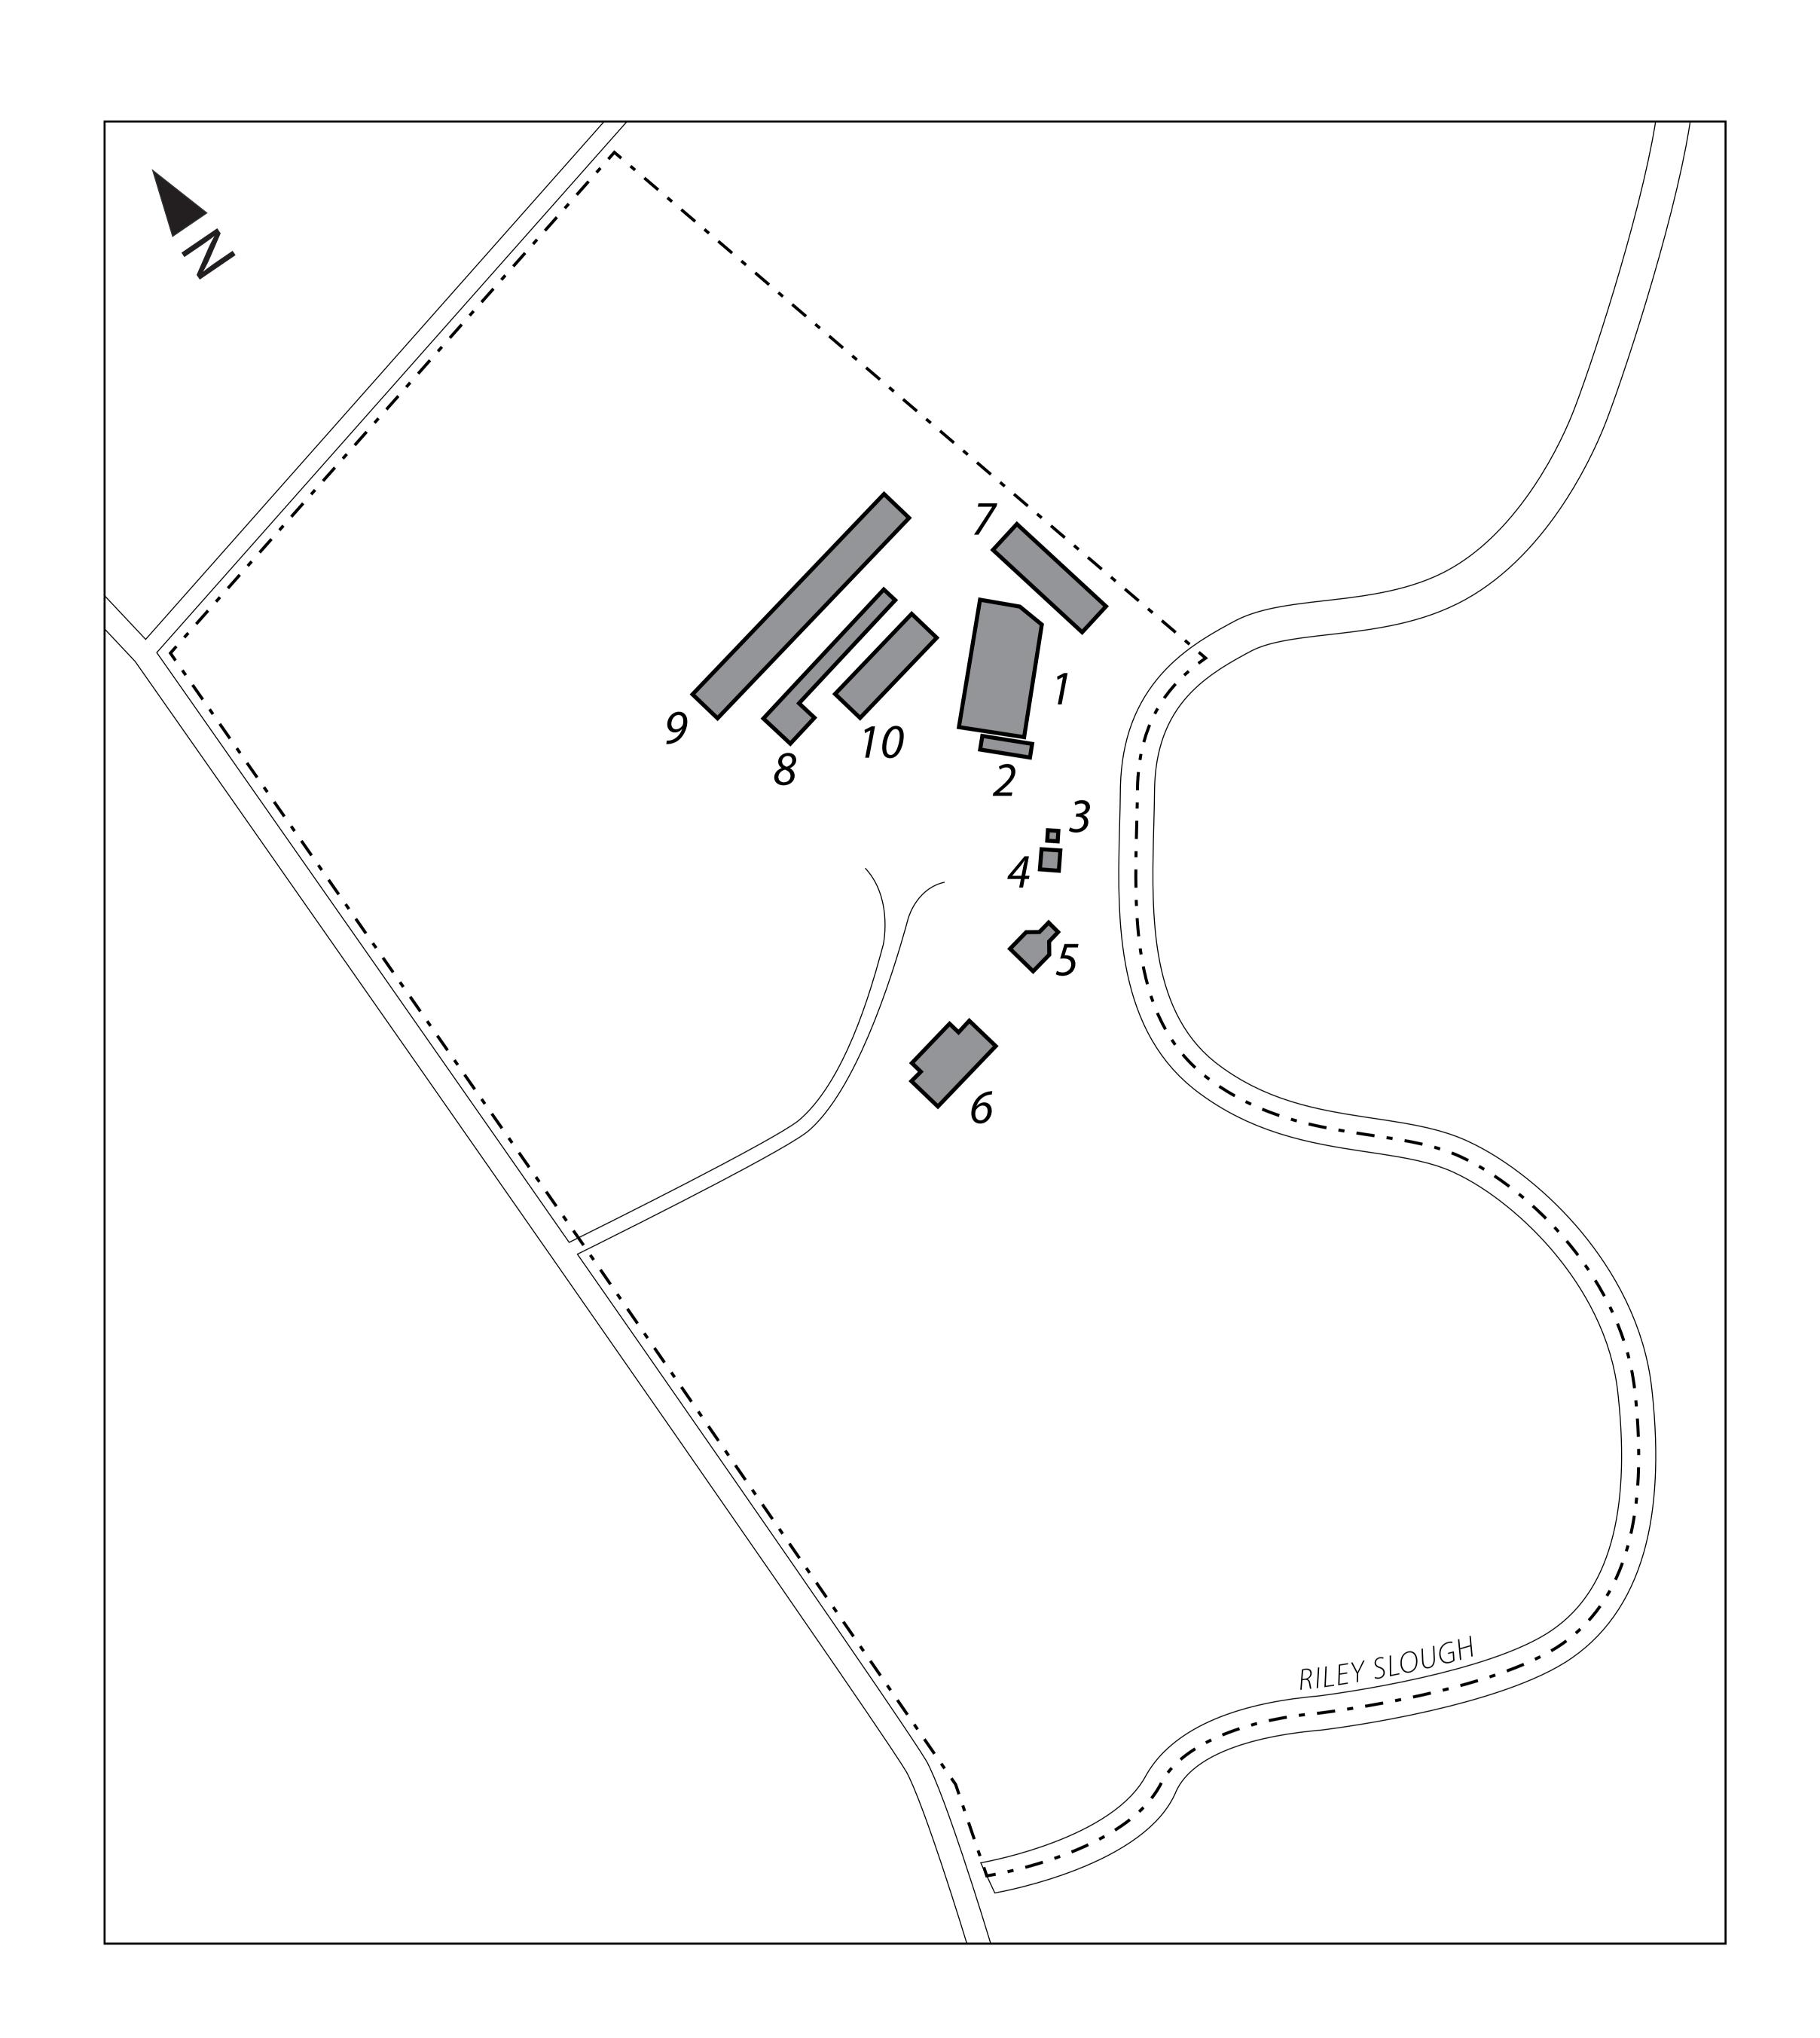

#### **BUILDING KEY**

- 1 COMMERCIAL KITCHEN/ FOOD PROCESSING
- 2 BUSINESS OFFICE
- 3 GARDEN STORAGE SHED
- 4 EVENT VENUE RESTROOMS
- 5 COVERED OUTDOOR EVENT STAGE
- 6 OUTDOOR EVENT DINING PAVILION
- 7 EQUIPMENT STORAGE AND SHOPS
- 8 FIELD EQUIPMENT STORAGE
- 9 GREENHOUSE
- 10 GREENHOUSE