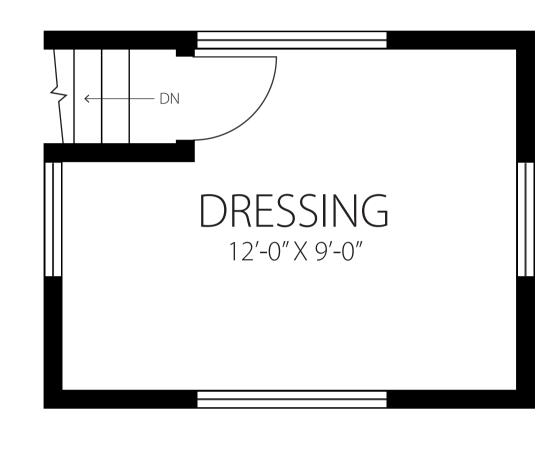

#### **BUILDING KEY**

- 1 COMMERCIAL KITCHEN/ FOOD PROCESSING
- 2 BUSINESS OFFICE
- 3 GARDEN STORAGE SHED
- 4 EVENT VENUE RESTROOMS
- 5 COVERED OUTDOOR EVENT STAGE
- 6 OUTDOOR EVENT DINING PAVILION
- 7 EQUIPMENT STORAGE AND SHOPS
- 8 FIELD EQUIPMENT STORAGE
- 9 GREENHOUSE
- 10 GREENHOUSE



BUILDING 1 - COMMERCIAL KITCHEN
AND FOOD PROCESSING
MAIN FLOOR 5775 SF









BUILDING 1 - COMMERCIAL KITCHEN
AND FOOD PROCESSING
MEZZANINE 2640 SF











# **BUILDING 2 -** BUSINESS OFFICE 306 SF





UPPER LEVEL

## **BUILDING 3 -** EVENT VENUE RESTROOMS 300 SF

# **BUILDING 4 -** GARDEN STORAGE SHED 240 SF











BUILDING 5 - COVERED OUTDOOR
EVENT STAGE
270 SF



| BENCH SEATING |  |
|---------------|--|
|               |  |
|               |  |
|               |  |
|               |  |
|               |  |
|               |  |
|               |  |
|               |  |
|               |  |
|               |  |
|               |  |
|               |  |
|               |  |
|               |  |
|               |  |

**BUILDING 6 -** OUTDOOR EVENT DINING PAVILION 2100 SF









# BUILDING 7 - EQUIPMENT STORAGE AND SHOPS 1730 SF ENCLOSED 570 SF OPEN









BUILDING 8 - FIELD EQUIPMENT
STORAGE BUILDING
775 SF ENCLOSED
1025 SF OPEN









**BUILDINGS 9 & 10 -** HOOP STYLE GREENH