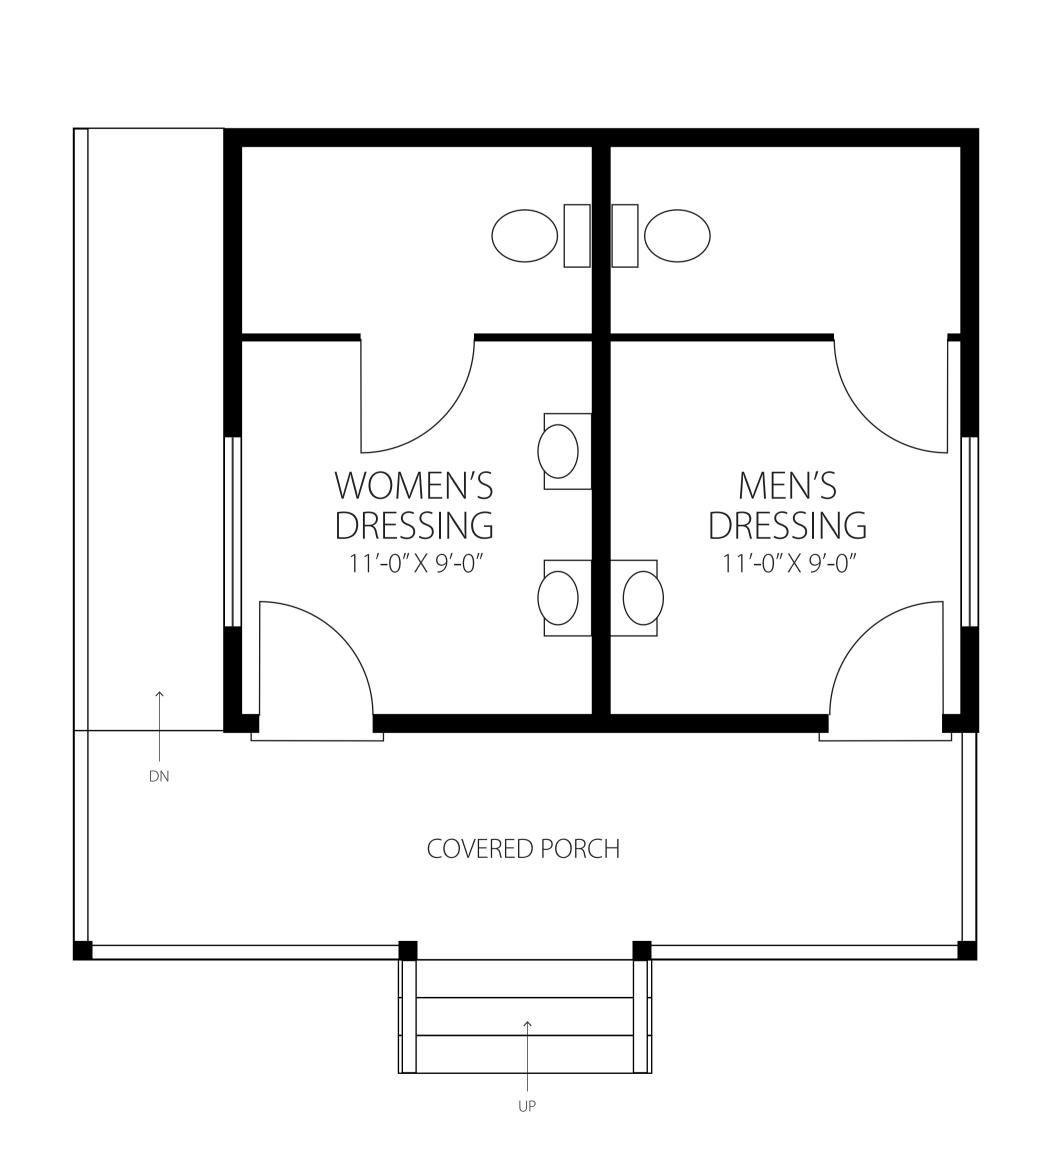

#### **BUILDING KEY**

- 1 COMMERCIAL KITCHEN/ FOOD PROCESSING
- 2 BUSINESS OFFICE
- 3 GARDEN STORAGE SHED
- 4 EVENT VENUE RESTROOMS
- 5 COVERED OUTDOOR EVENT STAGE
- 6 OUTDOOR EVENT DINING PAVILION
- 7 EQUIPMENT STORAGE AND SHOPS
- 8 FIELD EQUIPMENT STORAGE
- 9 GREENHOUSE
- 10 GREENHOUSE



BUILDING 1 - COMMERCIAL KITCHEN
AND FOOD PROCESSING
MAIN FLOOR 5775 SF









BUILDING 1 - COMMERCIAL KITCHEN
AND FOOD PROCESSING
MEZZANINE 2640 SF











# **BUILDING 2 -** BUSINESS OFFICE 306 SF





UPPER LEVEL

## **BUILDING 3 -** EVENT VENUE RESTROOMS 300 SF

# **BUILDING 4 -** GARDEN STORAGE SHED 240 SF











BUILDING 5 - COVERED OUTDOOR
EVENT STAGE
270 SF



| BENCH SEATING |  |
|---------------|--|
|               |  |
|               |  |
|               |  |
|               |  |
|               |  |
|               |  |
|               |  |
|               |  |
|               |  |
|               |  |
|               |  |
|               |  |
|               |  |
|               |  |
|               |  |

**BUILDING 6 -** OUTDOOR EVENT DINING PAVILION 2100 SF









# BUILDING 7 - EQUIPMENT STORAGE AND SHOPS 1730 SF ENCLOSED 570 SF OPEN









BUILDING 8 - FIELD EQUIPMENT
STORAGE BUILDING
775 SF ENCLOSED
1025 SF OPEN









**BUILDINGS 9 & 10 -** HOOP STYLE GREENHOUSES 9150 SF

|                                | GREENHOUSE<br>30'-0" X 96 '-0" |
|--------------------------------