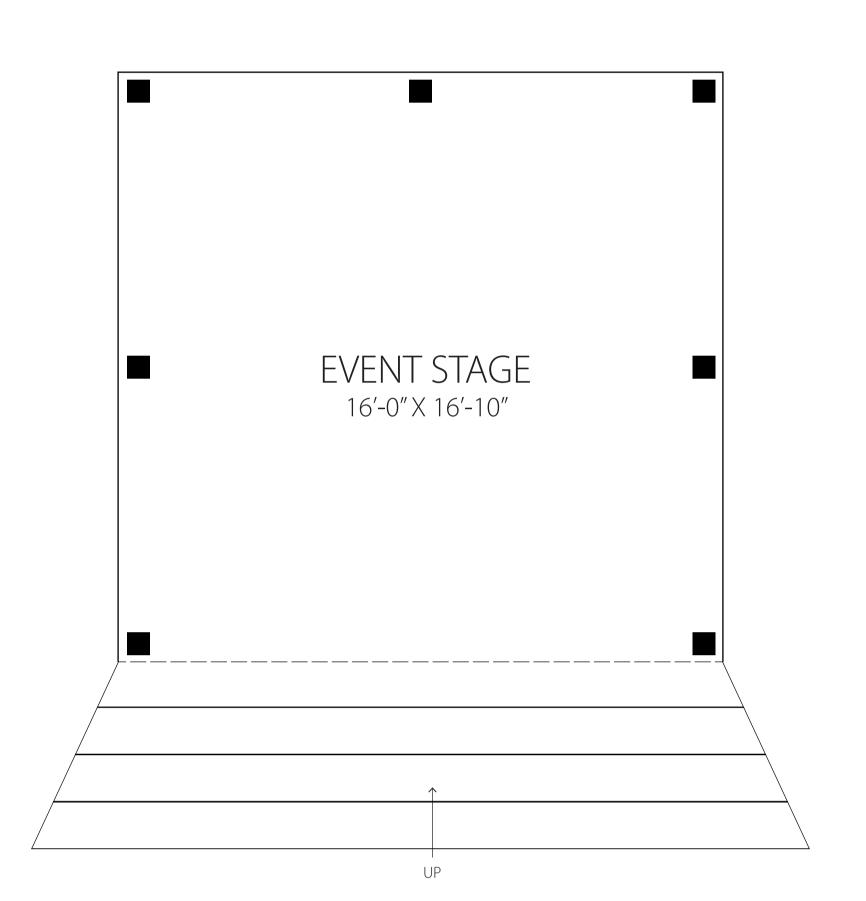

# **BUILDING 4 -** GARDEN STORAGE SHED 240 SF

BUILDING 5 - COVERED OUTDOOR
EVENT STAGE
270 SF

| BENCH SEATING |  |
|---------------|--|
|               |  |
|               |  |
|               |  |
|               |  |
|               |  |
|               |  |
|               |  |
|               |  |
|               |  |
|               |  |
|               |  |
|               |  |
|               |  |
|               |  |
|               |  |