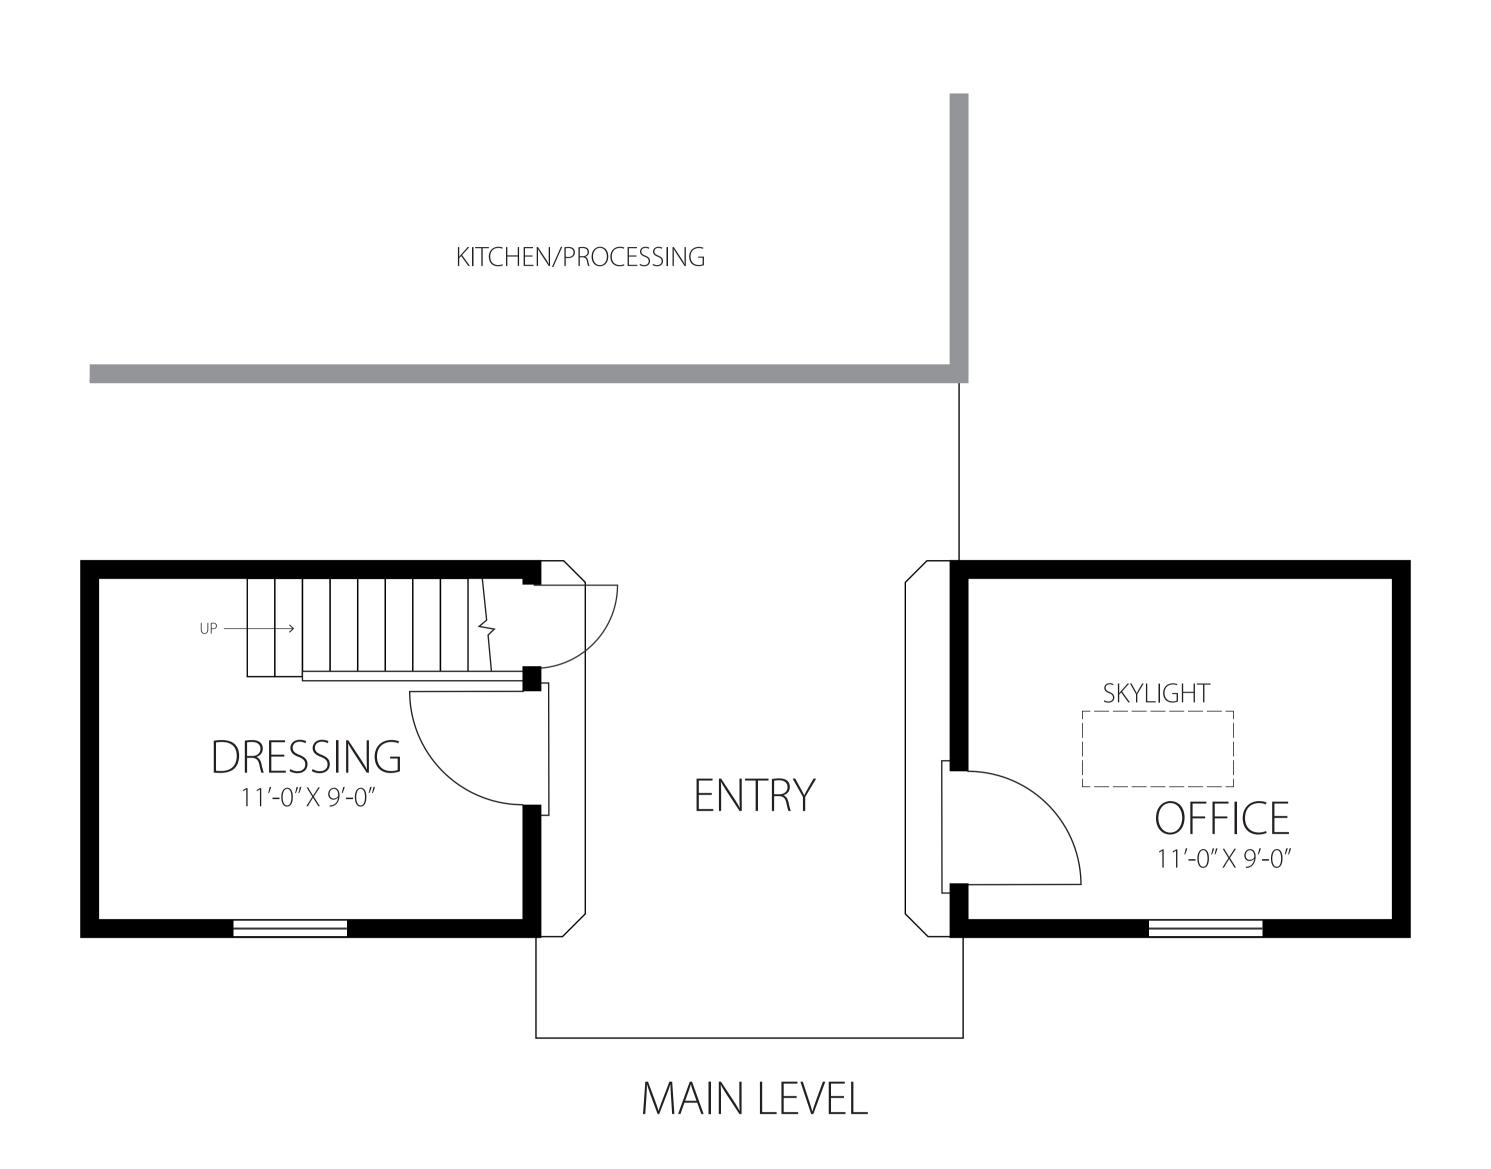

#### **BUILDING KEY**

- 1 COMMERCIAL KITCHEN/ FOOD PROCESSING
- 2 BUSINESS OFFICE
- 3 GARDEN STORAGE SHED
- 4 EVENT VENUE RESTROOMS
- 5 COVERED OUTDOOR EVENT STAGE
- 6 OUTDOOR EVENT DINING PAVILION
- 7 EQUIPMENT STORAGE AND SHOPS
- 8 FIELD EQUIPMENT STORAGE
- 9 GREENHOUSE
- 10 GREENHOUSE



BUILDING 1 - COMMERCIAL KITCHEN
AND FOOD PROCESSING
MAIN FLOOR 5775 SF









BUILDING 1 - COMMERCIAL KITCHEN
AND FOOD PROCESSING
MEZZANINE 2640 SF











# **BUILDING 2 -** BUSINESS OFFICE 306 SF





UPPER LEVEL

## **BUILDING 3 -** EVENT VENUE RESTROOMS 300 SF

# **BUILDING 4 -** GARDEN STORAGE SHED 240 SF











BUILDING 5 - COVERED OUTDOOR
EVENT STAGE
270 SF



| BENCH SEATING |  |
|---------------|--|
|               |  |
|               |  |
|               |  |
|               |  |
|               |  |
|               |  |
|               |  |
|               |  |
|               |  |
|               |  |
|               |  |
|               |  |
|               |  |
|               |  |
|               |  |

**BUILDING 6 -** OUTDOOR EVENT DINING PAVILION 2100 SF









# BUILDING 7 - EQUIPMENT STORAGE AND SHOPS 1730 SF ENCLOSED 570 SF OPEN









BUILDING 8 - FIELD EQUIPMENT
STORAGE BUILDING
775 SF ENCLOSED
1025 SF OPEN









**BUILDINGS 9 & 10 -** HOOP STYLE GREE