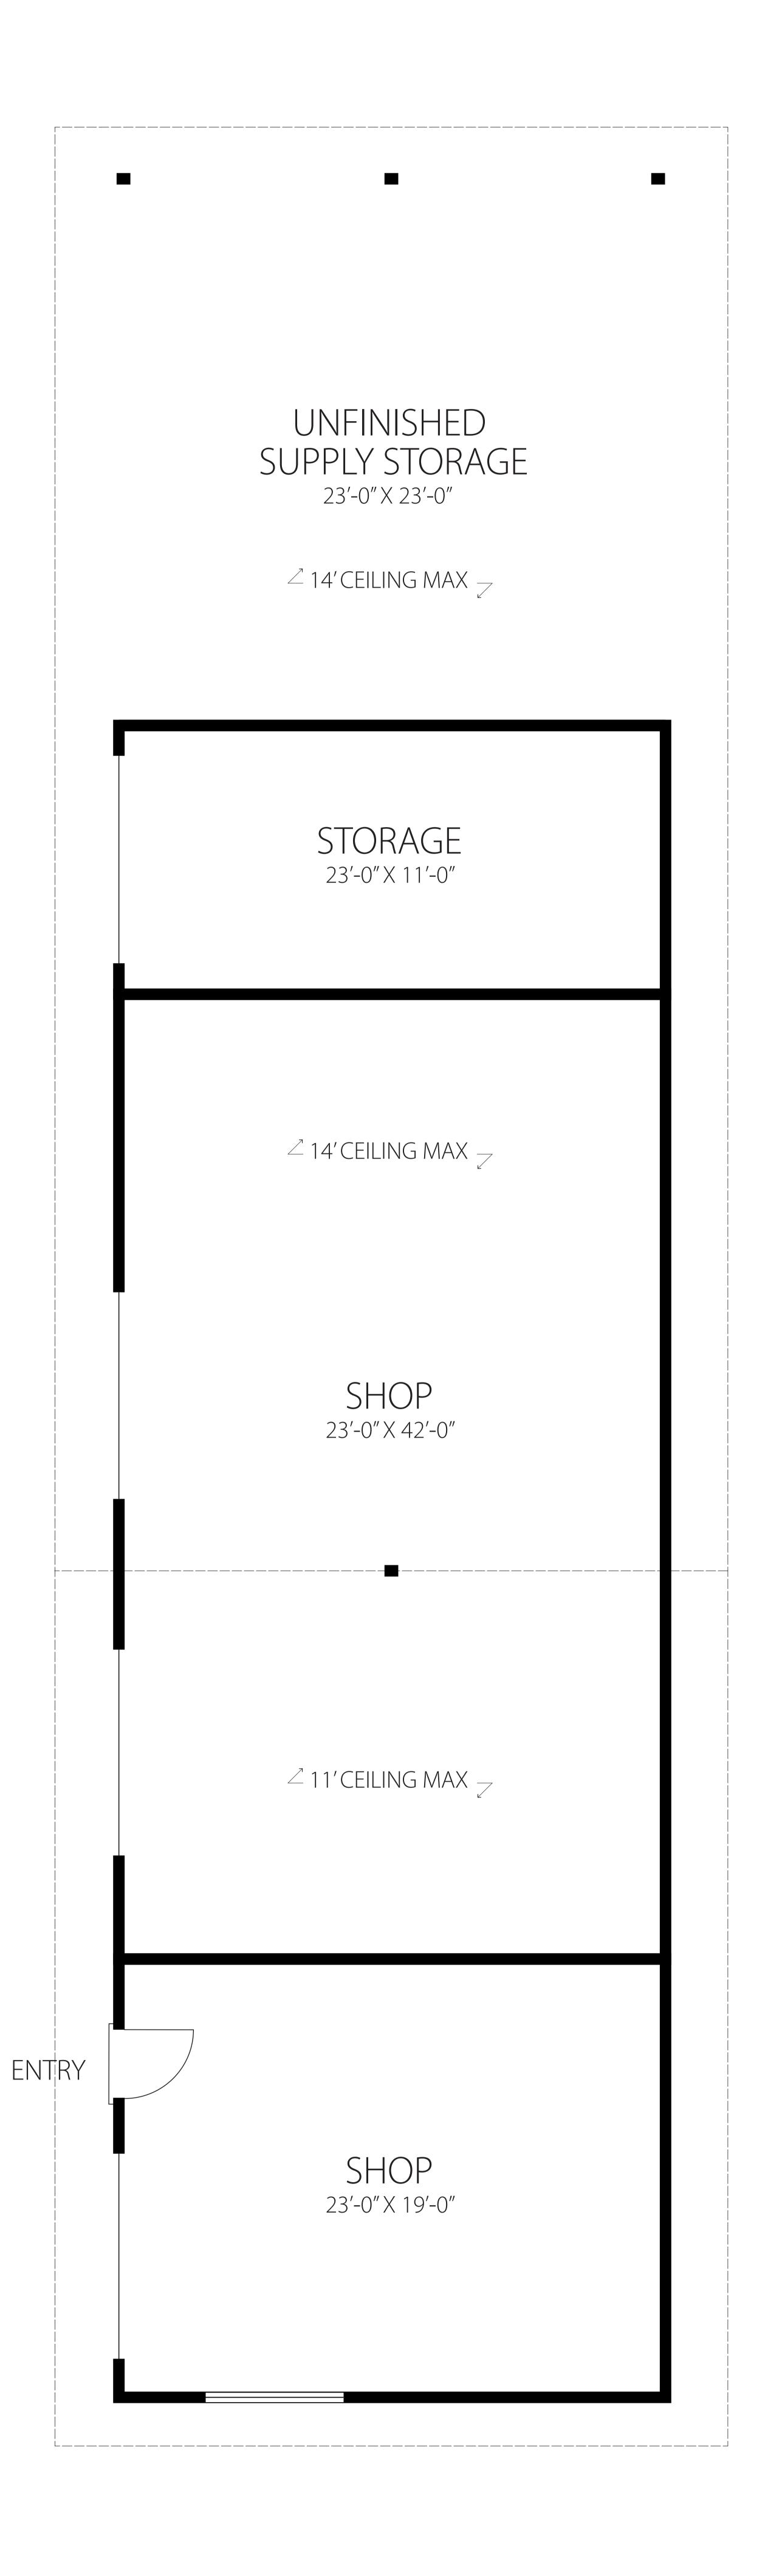

# BUILDING 7 - EQUIPMENT STORAGE AND SHOPS 1730 SF ENCLOSED 570 SF OPEN

BUILDING 8 - FIELD EQUIPMENT
STORAGE BUILDING
775 SF ENCLOSED
1025 SF OPEN

**BUILDINGS 9 & 10 -** HOOP STYLE GREENHOUSES 9150 SF

|                                | GREENHOUSE<br>30'-0" X 96 '-0" |
|--------------------------------|--------------------------------|
|                                |                                |
| GREENHOUSE<br>30'-0" X 240'-0" |                                |
|                                |                                |