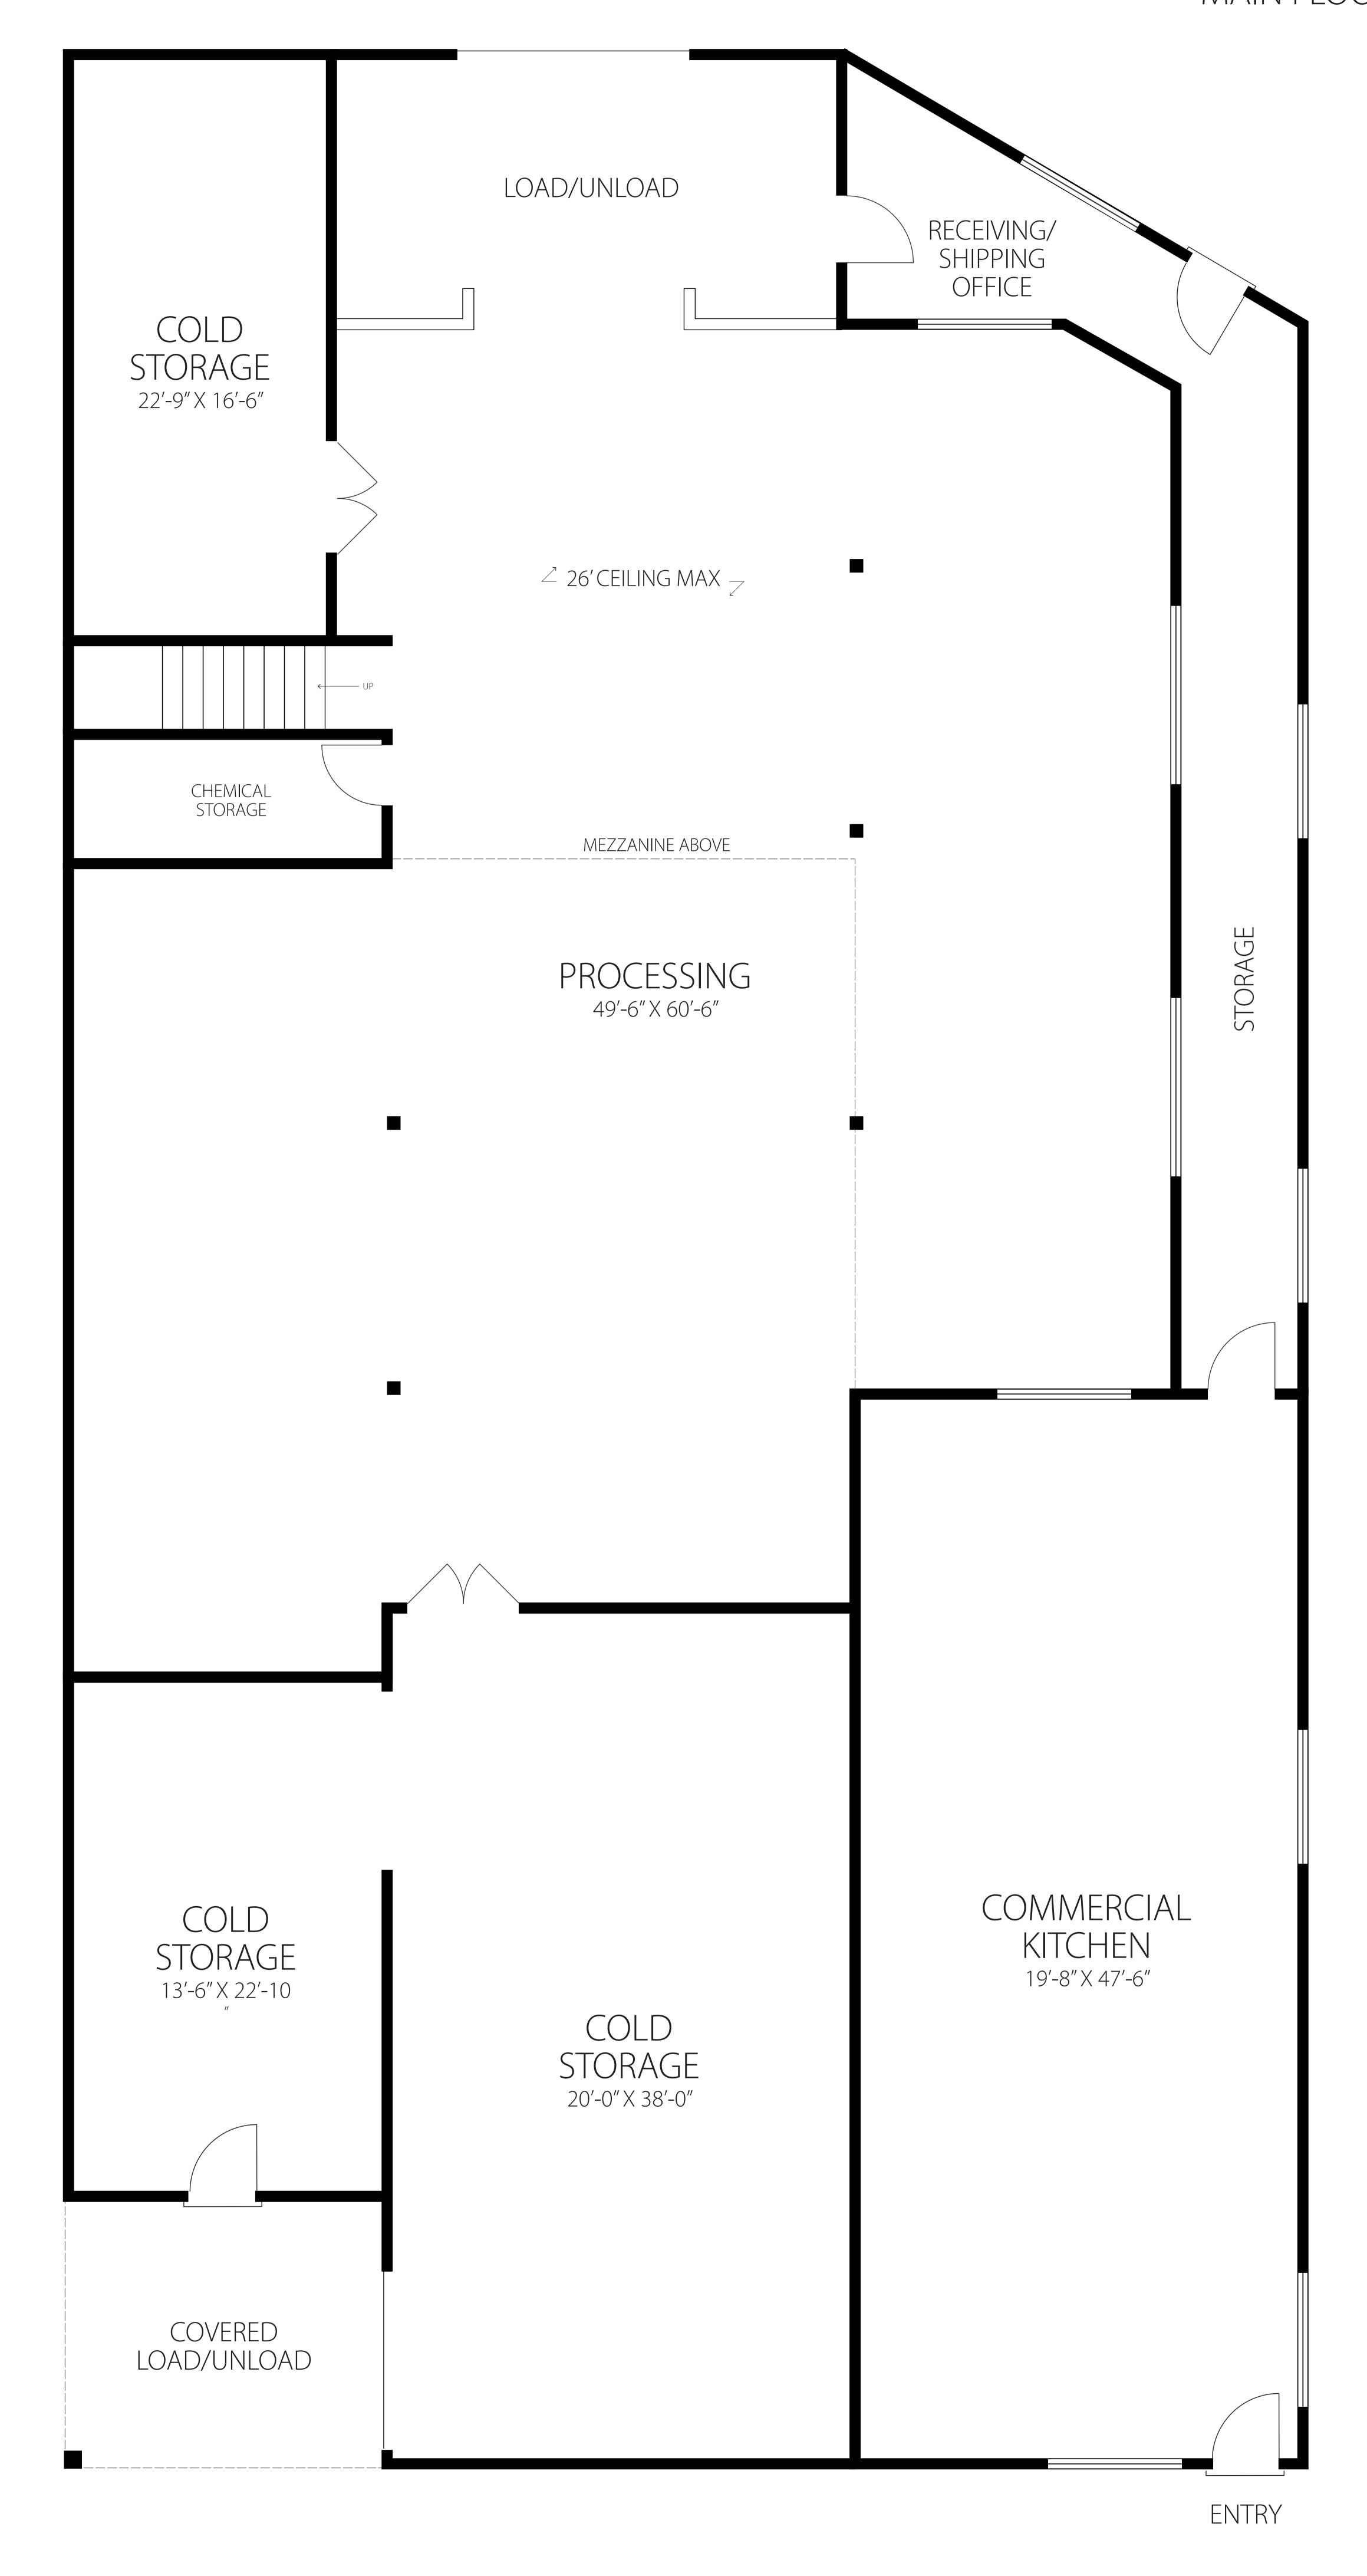

BUILDING 1 - COMMERCIAL KITCHEN
AND FOOD PROCESSING
MAIN FLOOR 5775 SF

BUILDING 1 - COMMERCIAL KITCHEN
AND FOOD PROCESSING
MEZZANINE 2640 SF