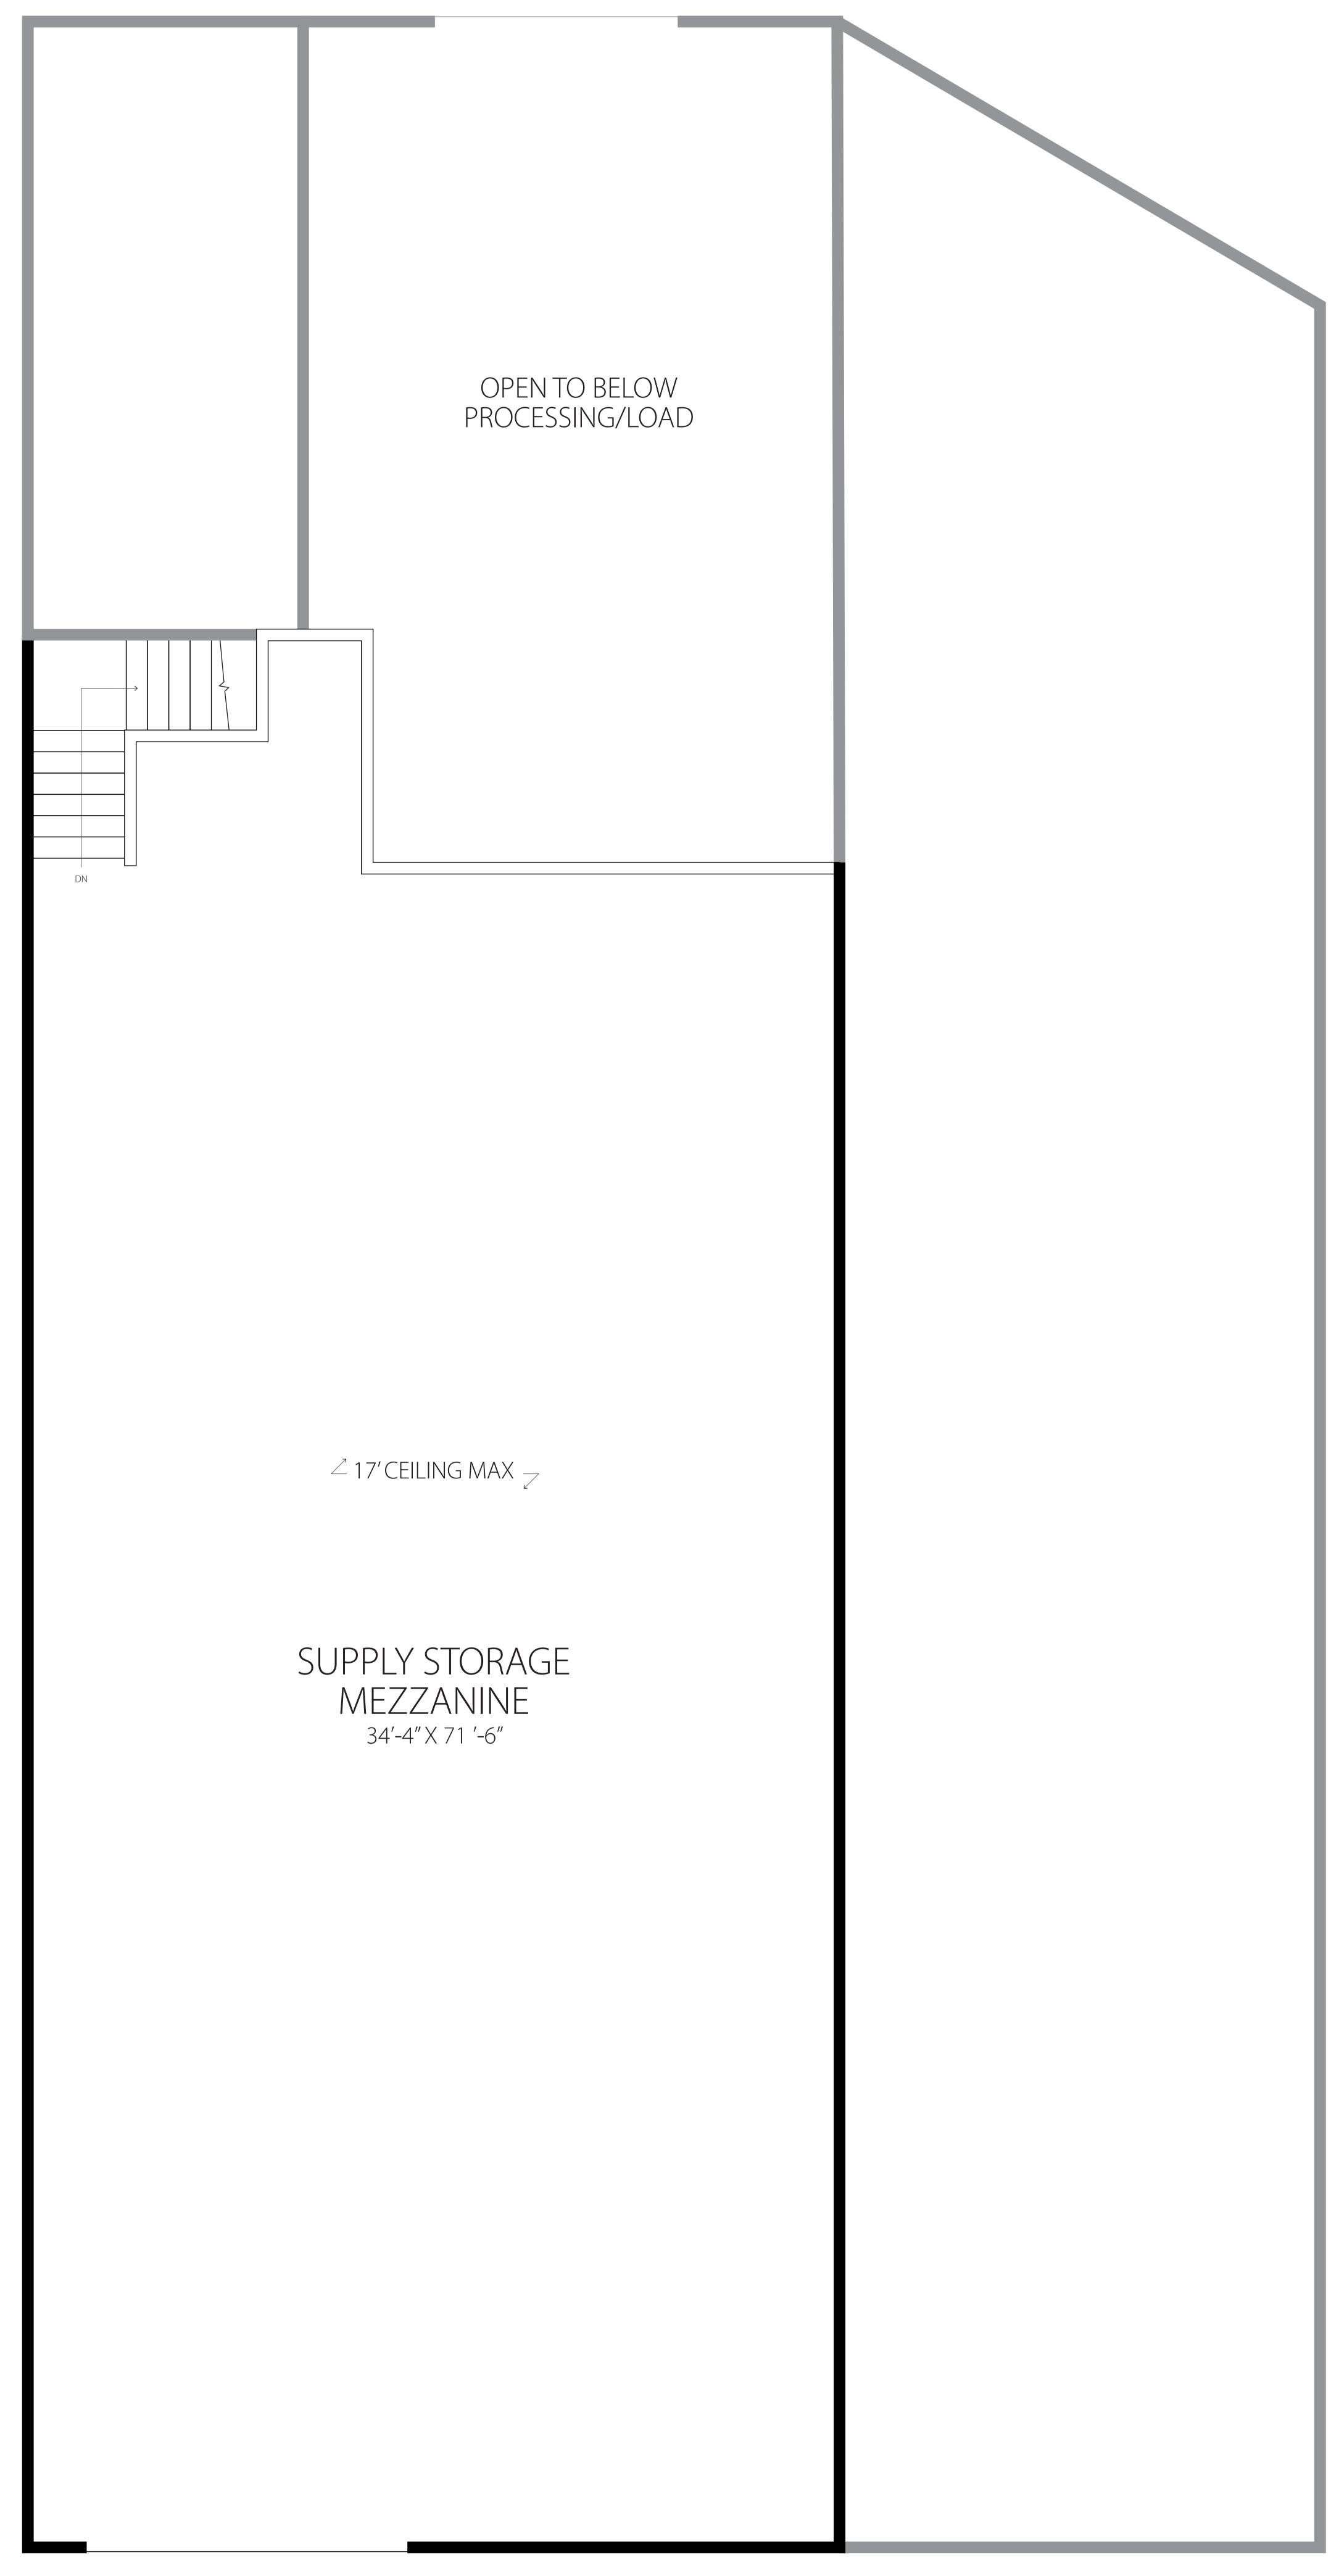

BUILDING 1 - COMMERCIAL KITCHEN
AND FOOD PROCESSING
MAIN FLOOR 5775 SF

BUILDING 1 - COMMERCIAL KITCHEN
AND FOOD PROCESSING
MEZZANINE 2640 SF