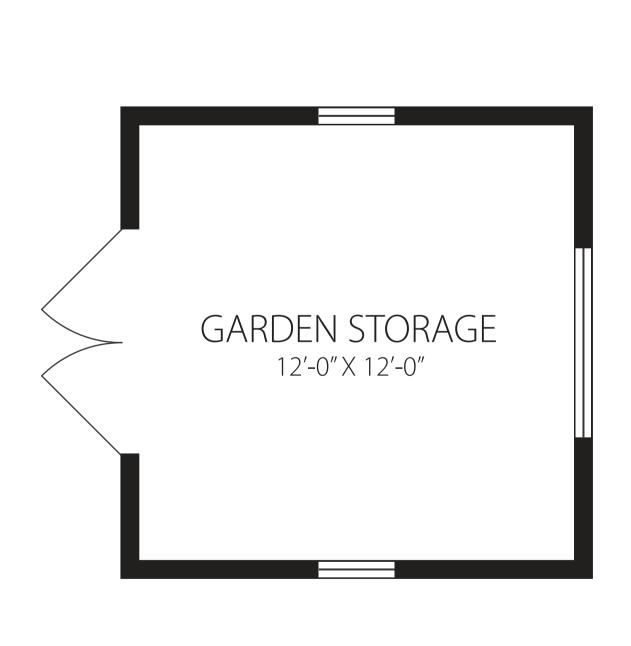

# **BUILDING 4 -** GARDEN STORAGE SHED 240 SF

BUILDING 5 - COVERED OUTDOOR
EVENT STAGE
270 SF

| BENCH SEATING |  |
|---------------|--|
|               |  |
|               |  |
|               |  |
|               |  |
|               |  |
|               |  |
|               |  |
|               |  |
|               |  |
|               |  |
|               |  |
|               |  |
|               |  |
|               |  |
|               |  |