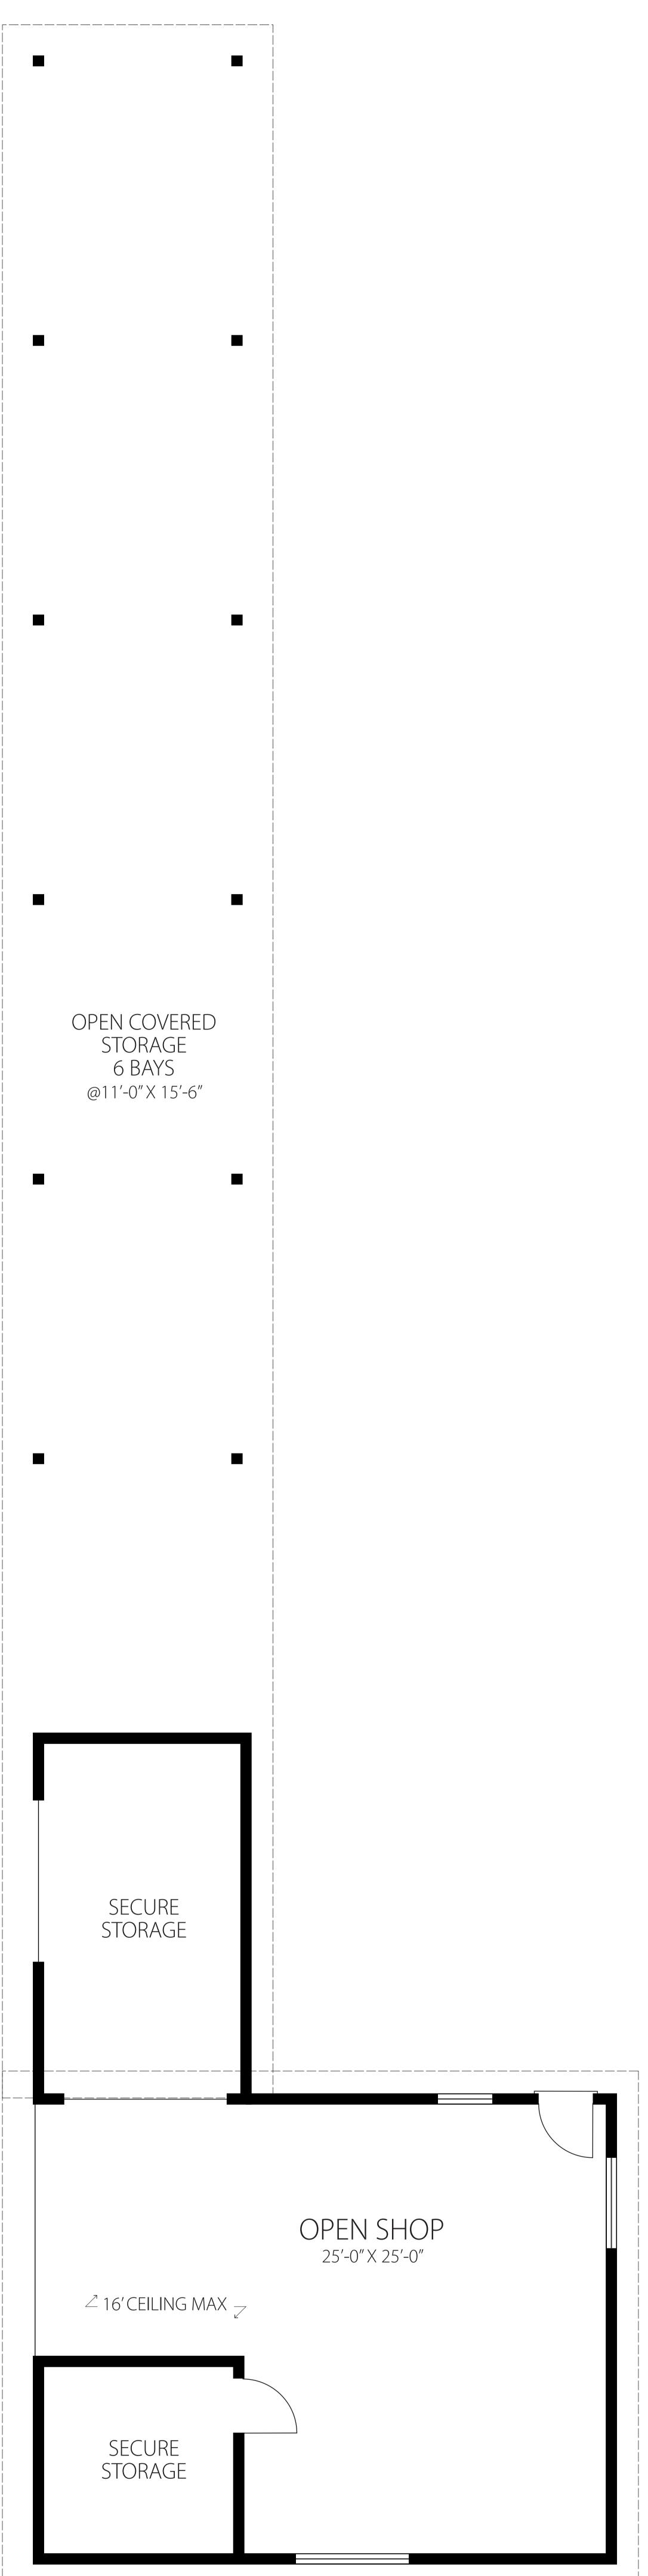

# BUILDING 7 - EQUIPMENT STORAGE AND SHOPS 1730 SF ENCLOSED 570 SF OPEN

BUILDING 8 - FIELD EQUIPMENT
STORAGE BUILDING
775 SF ENCLOSED
1025 SF OPEN

**BUILDINGS 9 & 10 -** HOOP STYLE GREENHOUSES 9150 SF

|                                | GREENHOUSE<br>30'-0" X 96 '-0" |
|--------------------------------|--------------------------------|
|                                |                                |
| GREENHOUSE<br>30'-0" X 240'-0" |                                |
|                                |                                |