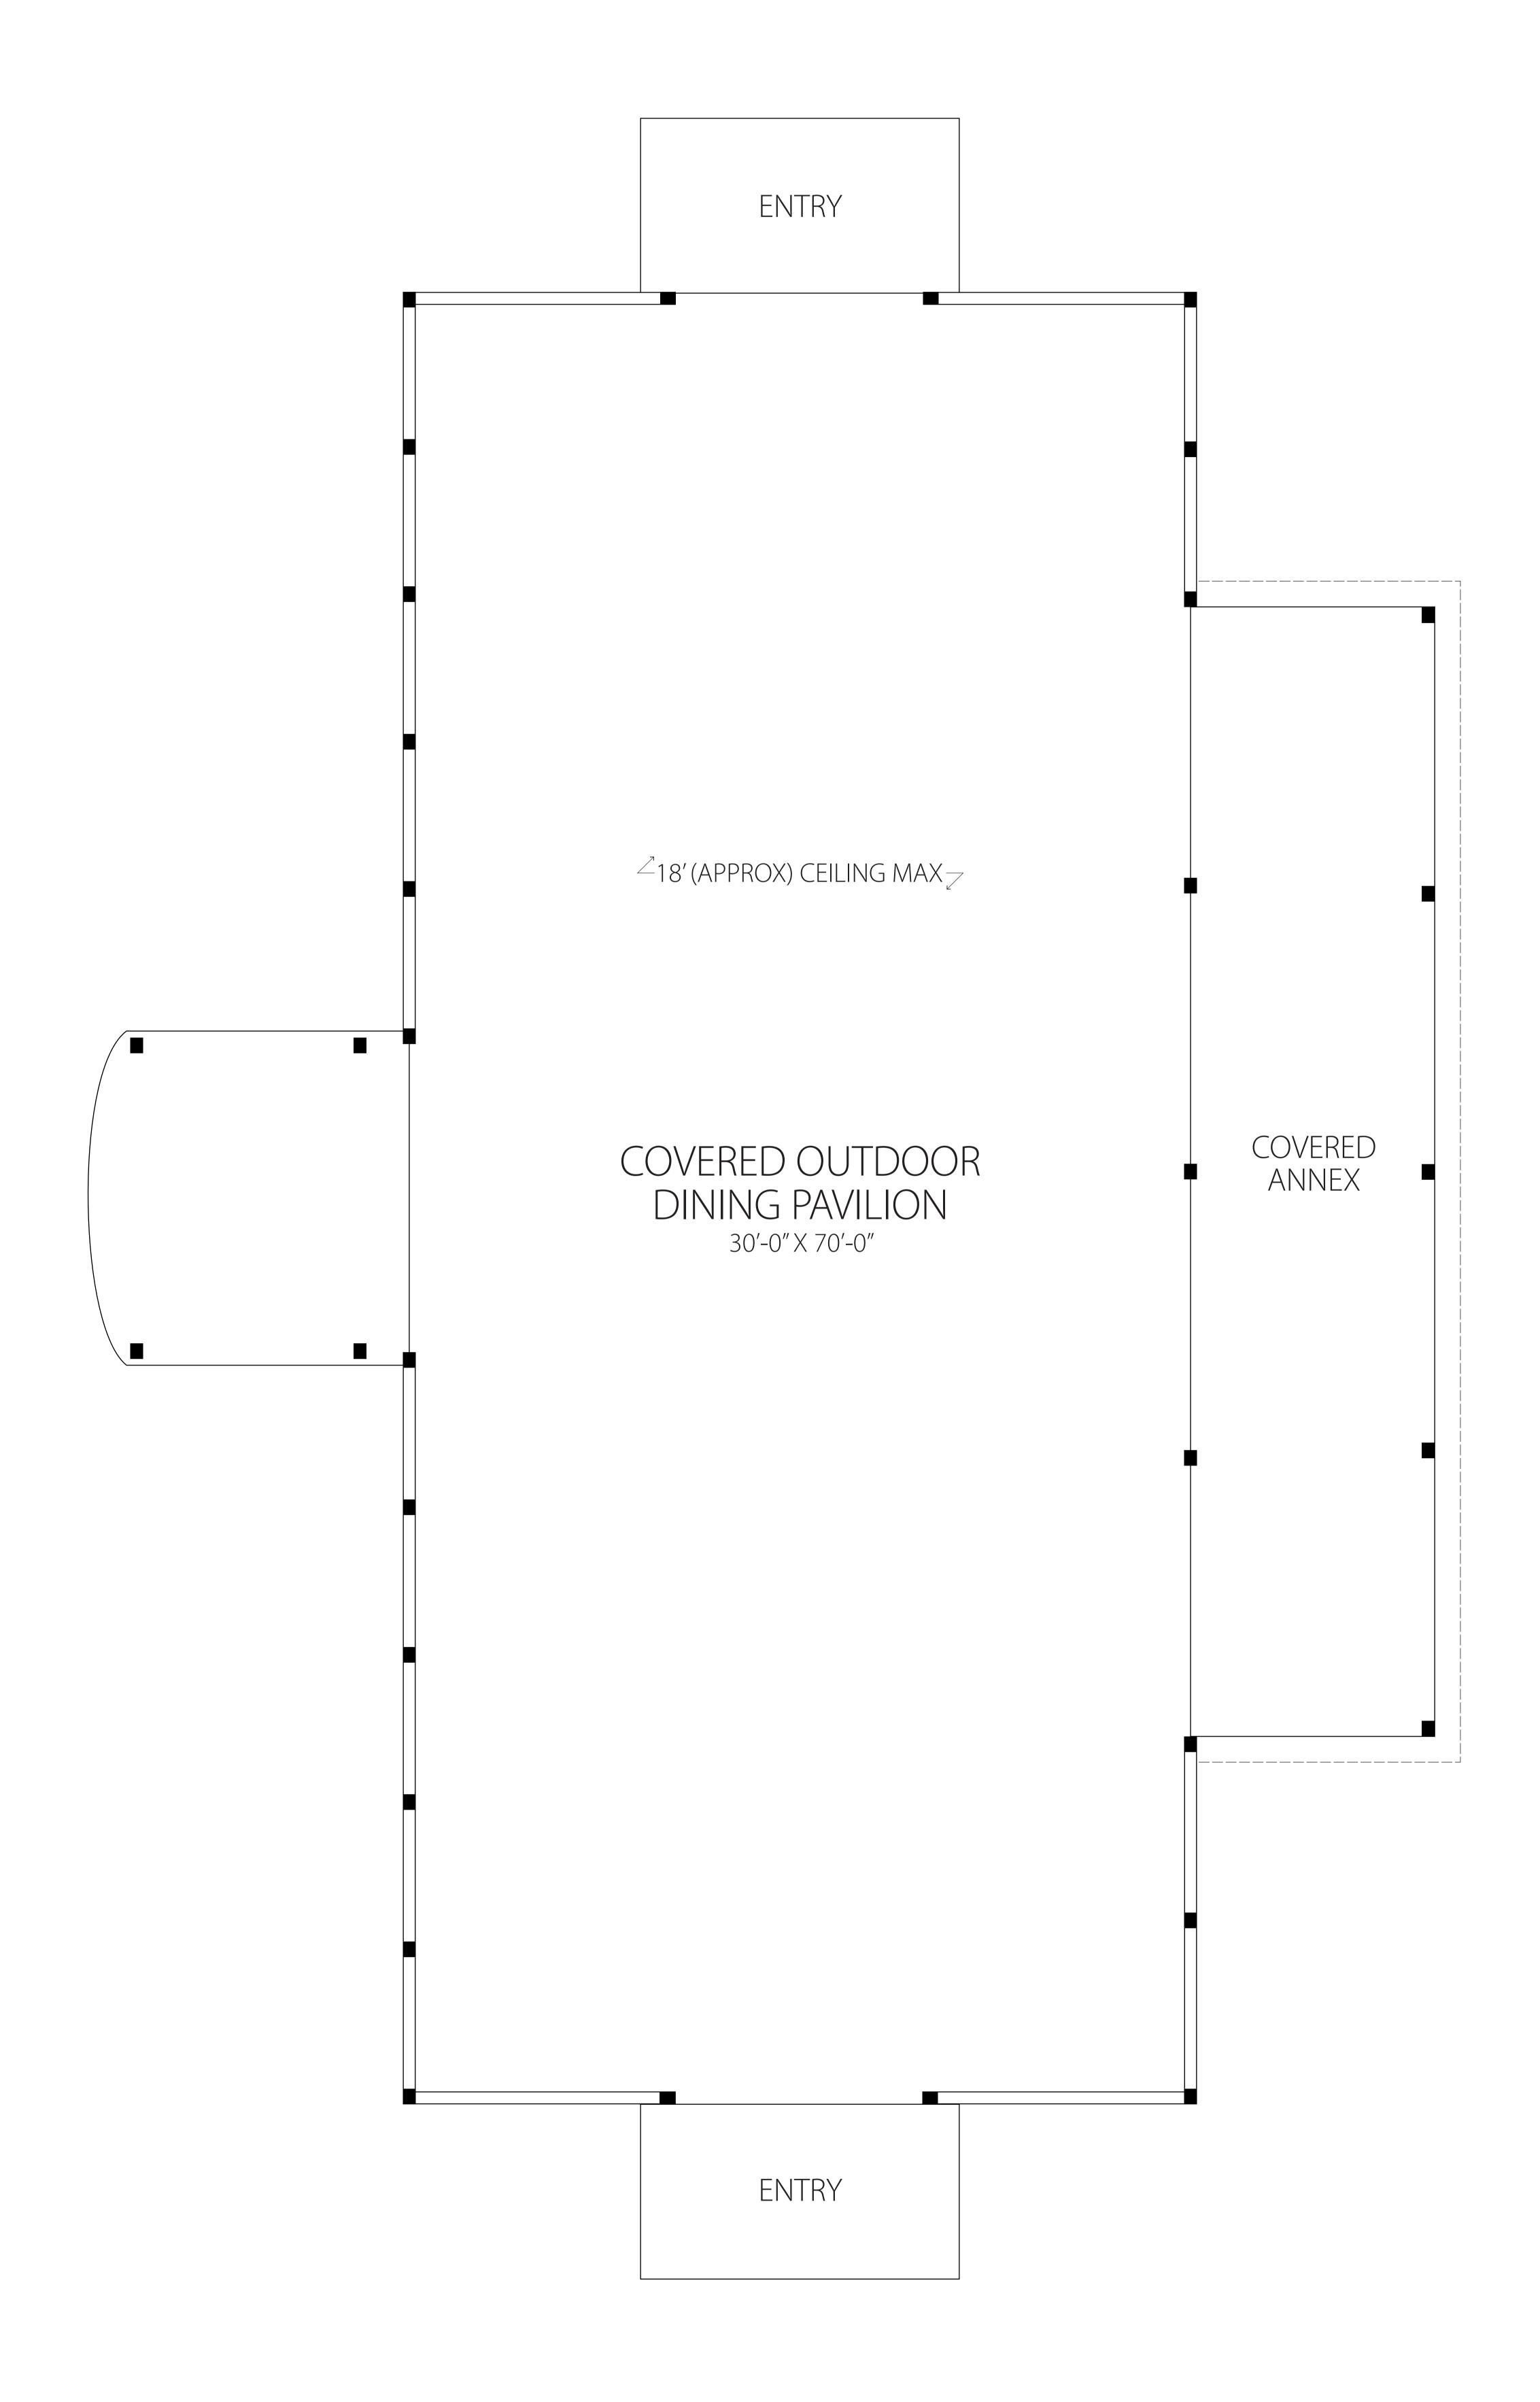

USE



BUILDING 1 - COMMERCIAL KITCHEN
AND FOOD PROCESSING
MAIN FLOOR 5775 SF









BUILDING 1 - COMMERCIAL KITCHEN
AND FOOD PROCESSING
MEZZANINE 2640 SF











# **BUILDING 2 -** BUSINESS OFFICE 306 SF





UPPER LEVEL

## **BUILDING 3 -** EVENT VENUE RESTROOMS 300 SF

# **BUILDING 4 -** GARDEN STORAGE SHED 240 SF











BUILDING 5 - COVERED OUTDOOR
EVENT STAGE
270 SF



| BENCH SEATING |  |
|---------------|--|
|               |  |
|               |  |
|               |  |
|               |  |
|               |  |
|               |  |
|               |  |
|               |  |
|               |  |
|               |  |
|               |  |
|               |  |
|               |  |
|               |  |
|               |  |

**BUILDING 6 -** OUTDOOR EVENT DINING PAVILION 2100 SF









# BUILDING 7 - EQUIPMENT STORAGE AND SHOPS 1730 SF ENCLOSED 570 SF OPEN









BUILDING 8 - FIELD EQUIPMENT
STORAGE BUILDING
775 SF ENCLOSED
1025 SF OPEN









**BUILDINGS 9 & 10 -** HOOP STYLE GREENHOUSES 9150 SF

|                                | GREENHOUSE<br>30'-0" X 96 '-0" |
|--------------------------------|--------------------------------|
|                                |                                |
| GREENHOUSE<br>30'-0" X 240'-0" |                                |
|                                |                                |